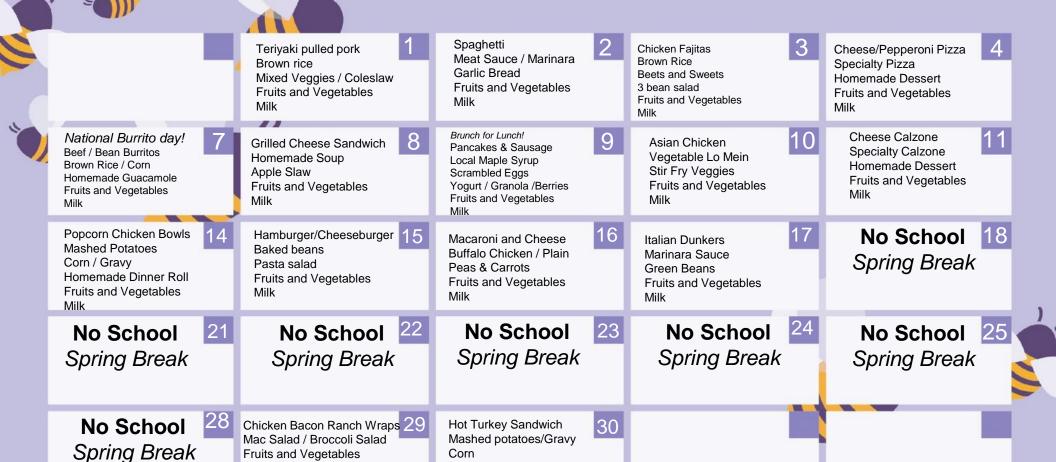

## Willsboro Central School

APRIL

Corn

Milk

Fruits and Vegetables

All students eat free at Willsboro CSD! If you have a food allergy, please notify us.

Unused emergency

day